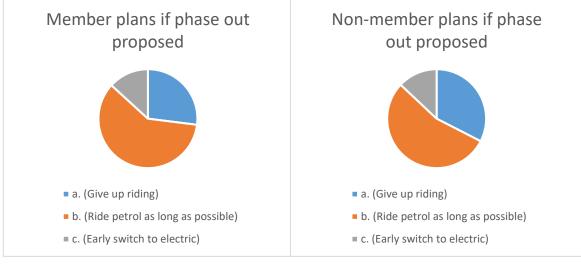

3. If the sale of new petrol-powered motorcycles was banned, would you:

a. Stop riding when you are no longer able to buy a new petrol-powered motorcycle?

b. Buy a zero-emission motorcycle when there are no new or used petrol-powered motorcycles available?

c. Buy a zero-emission motorcycle when there are still petrol-powered motorcycles available?

| Answer                        | Member | Non-member | Total |
|-------------------------------|--------|------------|-------|
| a. (Give up riding)           | 425    | 1051       | 1476  |
| b. (Ride petrol as long as po | 942    | 1760       | 2702  |
| c. (Early switch to electric) | 208    | 419        | 627   |