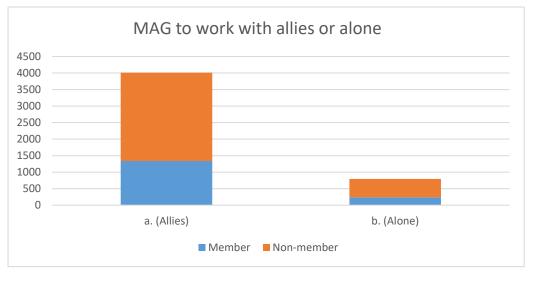

2. MAG has the option to campaign with organisations representing other vehicle and driver groups. Do you:

a. Agree with the idea of MAG working with other groups opposing a ban on the sale of new petrol-powered private vehicles?

b. Reject the idea of MAG working with other groups opposing a ban on the sale of new petrol-powered private vehicles?

| Answer      | Member | Non-member | Total |
|-------------|--------|------------|-------|
| a. (Allies) | 1337   | 2674       | 4011  |
| b. (Alone)  | 238    | 556        | 794   |