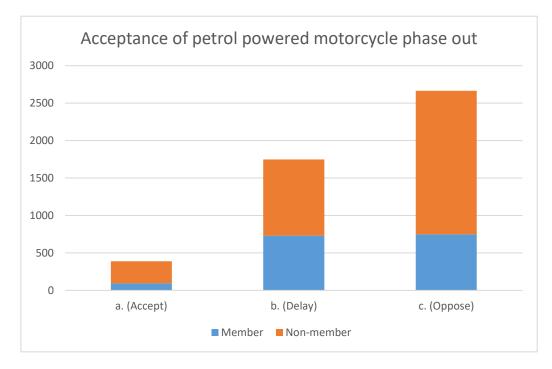

Do you want MAG to:

a. Accept any ban on the sale of new petrol-powered motorcycles?

b. Campaign for a delay to the ban on the sale of new petrol-powered motorcycles until an agreed set of criteria has been met?

c. Oppose any ban on the sale of new petrol-powered motorcycles?

| Answer      | Member | Non-member | Total |
|-------------|--------|------------|-------|
| a. (Accept) | 94     | 296        | 390   |
| b. (Delay)  | 732    | 1017       | 1749  |
| c. (Oppose) | 749    | 1917       | 2666  |